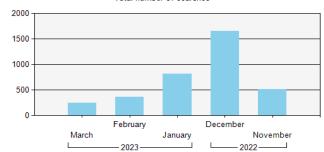

## Total number of searches summary

This report is a combination of a number of separate reports showing monthly total searches broken down by specific areas.

Company: Pune Institute of Business Management

 Company Ref No:
 59790

 Start Date:
 2022/11/20

 End Date:
 2023/03/29

| Year Month | Total Searches |
|------------|----------------|
| 2023       |                |
| March      | 253            |
| February   | 359            |
| January    | 819            |
| 2022       |                |
| December   | 1654           |
| November   | 517            |
| Year Total | 3602           |

## Number of searches by search type

|                  |       |          | 2023    |          | 2022     |
|------------------|-------|----------|---------|----------|----------|
|                  | March | February | January | December | November |
| Analysis         | 201   | 262      | 450     | 957      | 252      |
| Statistics       | 50    | 81       | 345     | 631      | 246      |
| Research Sources | 2     | 10       | 12      | 48       | 17       |
| Dashboards       |       | 3        | 6       | 11       |          |
| Definitions      |       | 3        | 6       | 7        | 2        |
| Total            | 253   | 359      | 819     | 1654     | 517      |